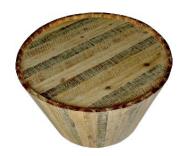

TI002 18"H x 54"L x 30"W

TI005 18"H X 47"L X 27"W

TI003 18"H x 42"L x 23"W

TI006 17"H X 61"L X 35"W

All designs can be customised. We can change the dimensions, color of upholstery, metal powder coat, wood stain, leather type etc to match your style and taste.