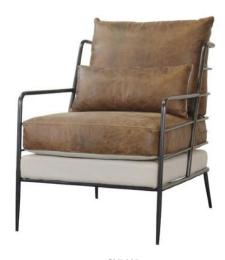

CML004 30"H x 24"W x 23"D

CML005 30"H x 25"W x 31.5"D

CML006 27"H x 31"W x 31"D

CML007 38"H x 30"W x 28"D

CWL008 35.1"H x 35.1"W x 27.5"D

T A B L E S

TI001 18"H x 48"L x 24"W

TW004 19"H x 32"L x 32"W