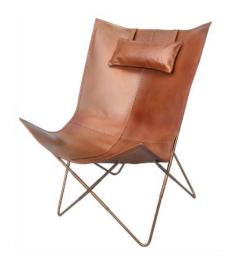

SL007 29"H x 87"W x 37"D

SF010 31"H x 99"W x 40"D

SV008 32"H x 86"W x 32"D

SV011 33"H x 75"W x 35"D

C H A I R

CWL001 36"H x 40"W x 39"D

CML003 30"H x 33"W x 28"D

OML002 18.5"H x 20"W x 14"D