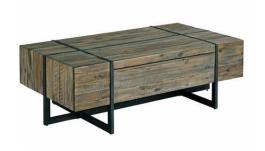

TI002 18"H x 54"L x 30"W

TI005 18"H X 47"L X 27"W

TI003 18"H x 42"L x 23"W

TI006 17"H X 61"L X 35"W

All designs can be customised. We can change the dimensions, color of upholstery, metal powder coat, wood stain, leather type etc to match your style and taste.