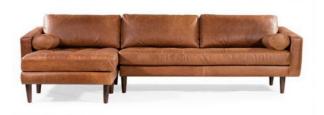

SL007 29"H x 87"W x 37"D

SF010 31"H x 99"W x 40"D

SV008 32"H x 86"W x 32"D

SV011 33"H x 75"W x 35"D

C H A I R

CWL001 36"H x 40"W x 39"D

CML003 30"H x 33"W x 28"D

OML002 18.5"H x 20"W x 14"D