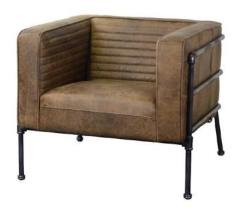

CML004 30"H x 24"W x 23"D

CML005 30"H x 25"W x 31.5"D

CML006 27"H x 31"W x 31"D

CML007 38"H x 30"W x 28"D

CWL008 35.1"H x 35.1"W x 27.5"D

T A B L E S

TI001 18"H x 48"L x 24"W

TW004 19"H x 32"L x 32"W