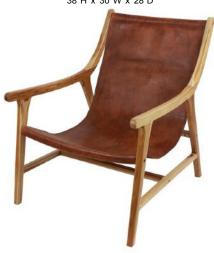

CML004 30"H x 24"W x 23"D

CML005 30"H x 25"W x 31.5"D

CML006 27"H x 31"W x 31"D

CML007 38"H x 30"W x 28"D

CWL008 35.1"H x 35.1"W x 27.5"D

T A B L E S

TI001 18"H x 48"L x 24"W

TW004 19"H x 32"L x 32"W