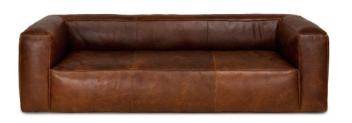

## Hi!

We have put together a few handcrafted, one of a kind products that we figured would go with your style.

SF004 28"H x 96.5"W x 36.5"D

SF005 31"H x 83"W x 34"D

SL009 26"H x 92"W x 38"D

33.5"H x 84.5"W x 33.75"D