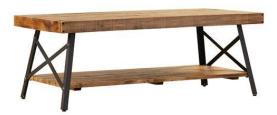

TI002 18"H x 54"L x 30"W

TI005 18"H X 47"L X 27"W

TI003 18"H x 42"L x 23"W

TI006 17"H X 61"L X 35"W

All designs can be customised. We can change the dimensions, color of upholstery, metal powder coat, wood stain, leather type etc to match your style and taste.