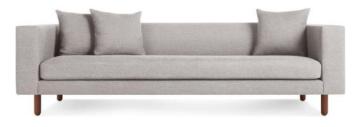

## Hi!

We have put together a few handcrafted, one of a kind products that we figured would go with your style.

SF004 28"H x 96.5"W x 36.5"D

SF005 31"H x 83"W x 34"D

SL009 26"H x 92"W x 38"D

33.5"H x 84.5"W x 33.75"D