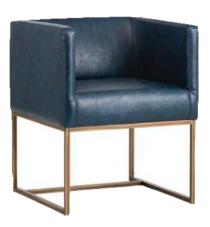

CML004 30"H x 24"W x 23"D

CML005 30"H x 25"W x 31.5"D

CML006 27"H x 31"W x 31"D

CML007 38"H x 30"W x 28"D

CWL008 35.1"H x 35.1"W x 27.5"D

T A B L E S

TI001 18"H x 48"L x 24"W

TW004 19"H x 32"L x 32"W